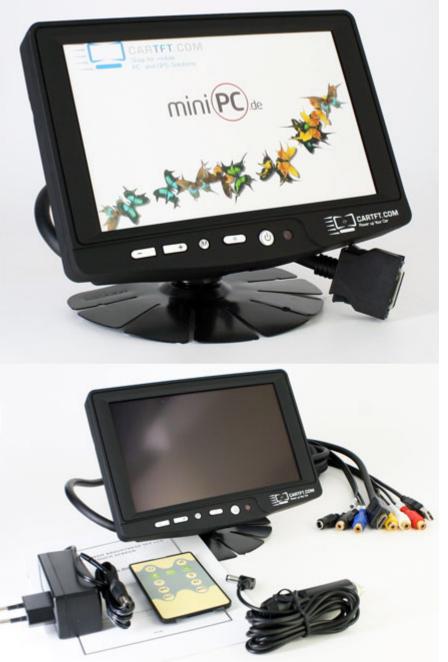

The device has integrated Stereo-speakers, a rear camera input and the dimmer button in the front will enable perfect viewing pleasure also during the night.

AC-Adapter for home usage and a car cigarette lighter adapter is included as well as the IR-remote-control unit and the extra long (2,5 meters) All-In-One connector cable.

| Screen size 7" digital   Touchscreen Resistive (also available without Touchscreen or with capacitive Multi-Touschreen)   Aspect Ratio 16:9 wide TFT screen   Dot Resolution 2400x480= 1,152,000 dots   Physical Resolution 800x480   Supported Resolutions 640x480-1920x1200 (also eg. 1366x768)   Color configuration RGB stripe   Power input DC 12/24V   Power consumption max. 8W   Video system 3x Video inputs (PAL/NTSC)<br>1x HDMI input   Dimensions Display Case : 184x129x32 mm<br>Display Case : 184x129x32 mm   Display Case : 184x129x32 mm Display Case : 184x129x32 mm   Display Case : 184x129x32 mm Display Case : 184x129x32 mm   Display Case : 184x129x32 mm Display Case : 184x129x32 mm   Display Case : 184x129x32 mm Display Case : 184x129x32 mm   Display Case : 184x129x32 mm Display Case : 184x129x32 mm   Display Case : 184x129x32 mm Display Case : 184x129x32 mm   Display Case : 184x129x32 mm Display Case : 184x129x32 mm   Display Case : 184x129x32 mm Display Case : 184x129x32 mm   Display Case : 184x129x32 mm Display Case : 184x129x32 mm   Display Case : 184x129x32 mm <th></th> |  |
|----------------------------------------------------------------------------------------------------------------------------------------------------------------------------------------------------------------------------------------------------------------------------------------------------------------------------------------------------------------------------------------------------------------------------------------------------------------------------------------------------------------------------------------------------------------------------------------------------------------------------------------------------------------------------------------------------------------------------------------------------------------------------------------------------------------------------------------------------------------------------------------------------------------------------------------------------------------------------------------------------------------------------------------------------------------------------------------------------------------------------------|--|
| Aspect Ratio 16:9 wide TFT screen   Dot Resolution 2400x480=1,152,000 dots   Physical Resolutions 640x480-1920x1200 (also eg. 1366x768)   Supported Resolutions 640x480-1920x1200 (also eg. 1366x768)   Color configuration RGB stripe   Power input DC 12/24V   Power consumption max. 8W   Video system 3x Video inputs (PAL/NTSC)   1x HDMI input Display Case : 184x129x32 mm   Display Case : 184x129x32 mm Display : 154 x 93 mm   Video input signal 1.0Vp-p, composite video   Brightness 500 cd/m²   Contrast 500:1   Vibration EC68-2-6   Operating Temperature 20° bis 70°C   Features Full function OSD control (englisch)   Built-in Stereo-speakers Suilt-in Stereo-speakers                                                                                                                                                                                                                                                                                                                                                                                                                                       |  |
| Dot Resolution2400x480= 1,152,000 dotsPhysical Resolution800x480Supported Resolutions640x480-1920x1200 (also eg. 1366x768)Color configurationRGB stripePower inputDC 12/24VPower consumptionmax. 8WVideo system3x Video inputs (PAL/NTSC)<br>1x HDMI inputDimensionsDisplay Case : 184x129x32 mm<br>Display : 154 x 93 mmVideo input signal1.0Vp-p, composite videoBrightness500 cd/m²Contrast500:1VibrationEC68-2-6Operating Temperature20° bis 70°CFeaturesFull function OSD control (englisch)Built-in Stereo-speakers                                                                                                                                                                                                                                                                                                                                                                                                                                                                                                                                                                                                        |  |
| Physical Resolution 800x480   Supported Resolutions 640x480-1920x1200 (also eg. 1366x768)   Color configuration RGB stripe   Power input DC 12/24V   Power consumption max. 8W   Video system 3x Video inputs (PAL/NTSC)   1x HDMI input Display Case : 184x129x32 mm   Display Case : 184x129x32 mm Display : 154 x 93 mm   Video input signal 1.0Vp-p, composite video   Brightness 500 cd/m²   Contrast 500:1   Vibration EC68-2-6   Operating Temperature 20° bis 70°C   Features Full function OSD control (englisch)   Built-in Stereo-speakers Built-in Stereo-speakers                                                                                                                                                                                                                                                                                                                                                                                                                                                                                                                                                   |  |
| Supported Resolutions \$40x480-1920x1200 (also eg. 1366x768)   Color configuration RGB stripe   Power input DC 12/24V   Power consumption max. 8W   Video system 3x Video inputs (PAL/NTSC)   1x HDMI input Display Case : 184x129x32 mm   Dimensions Display Case : 184x129x32 mm   Display : 154 x 93 mm Display : 154 x 93 mm   Video input signal 1.0Vp-p, composite video   Brightness 500 cd/m²   Contrast 500:1   Vibration IEC68-2-6   Operating Temperature 20° bis 70°C   Features Full function OSD control (englisch)   Built-in Stereo-speakers Sult-in Stereo-speakers                                                                                                                                                                                                                                                                                                                                                                                                                                                                                                                                             |  |
| Color configuration RGB stripe   Power input DC 12/24V   Power consumption max. 8W   Video system 3x Video inputs (PAL/NTSC)   1x HDMI input 1x HDMI input   Dimensions Display Case : 184x129x32 mm   Display : 154 x 93 mm Display : 154 x 93 mm   Video input signal 1.0Vp-p, composite video   Brightness 500 cd/m²   Contrast 500:1   Vibration IEC68-2-6   Operating Temperature 20° bis 70°C   Features Full function OSD control (englisch)   Built-in Stereo-speakers Suilt-in Stereo-speakers                                                                                                                                                                                                                                                                                                                                                                                                                                                                                                                                                                                                                          |  |
| Power inputDC 12/24VPower consumptionmax. 8WVideo system3x Video inputs (PAL/NTSC)<br>1x HDMI inputDimensionsDisplay Case : 184x129x32 mm<br>Display Case : 184x129x32 mmDimensionsDisplay Case : 184x129x32 mm<br>Display : 154 x 93 mmVideo input signal1.0Vp-p, composite videoBrightness500 cd/m²Contrast500:1VibrationIEC68-2-6Operating Temperature20° bis 70°CFeaturesFull function OSD control (englisch)Built-in Stereo-speakers                                                                                                                                                                                                                                                                                                                                                                                                                                                                                                                                                                                                                                                                                        |  |
| Power consumptionmax. 8WVideo system3x Video inputs (PAL/NTSC)<br>1x HDMI inputDimensionsDisplay Case : 184x129x32 mm<br>Display : 154 x 93 mmVideo input signal1.0Vp-p, composite videoBrightness500 cd/m²Contrast500:1VibrationIEC68-2-6Operating Temperature20° bis 70°CFeaturesFull function OSD control (englisch)Built-in Stereo-speakers                                                                                                                                                                                                                                                                                                                                                                                                                                                                                                                                                                                                                                                                                                                                                                                  |  |
| Video system3x Video inputs (PAL/NTSC)<br>1x HDMI inputDimensionsDisplay Case : 184x129x32 mm<br>Display : 154 x 93 mmVideo input signal1.0Vp-p, composite videoBrightness500 cd/m²Contrast500:1VibrationIEC68-2-6Operating Temperature<br>Features-20° bis 70°CFeaturesFull function OSD control (englisch)Built-in Stereo-speakers                                                                                                                                                                                                                                                                                                                                                                                                                                                                                                                                                                                                                                                                                                                                                                                             |  |
| Video system1x HDMI inputDimensionsDisplay Case : 184x129x32 mmDisplay : 154 x 93 mmVideo input signal1.0Vp-p, composite videoBrightness500 cd/m²Contrast500:1VibrationIEC68-2-6Operating Temperature20° bis 70°CFeaturesFull function OSD control (englisch)Built-in Stereo-speakers                                                                                                                                                                                                                                                                                                                                                                                                                                                                                                                                                                                                                                                                                                                                                                                                                                            |  |
| 1x HDMI input   Display Case : 184x129x32 mm   Display : 154 x 93 mm   Video input signal   1.0Vp-p, composite video   Brightness   500 cd/m²   Contrast   500:1   Vibration   IEC68-2-6   Operating Temperature   20° bis 70°C   Features   Full function OSD control (englisch)   Built-in Stereo-speakers                                                                                                                                                                                                                                                                                                                                                                                                                                                                                                                                                                                                                                                                                                                                                                                                                     |  |
| Dimensions Display : 154 x 93 mm   Video input signal 1.0Vp-p, composite video   Brightness 500 cd/m²   Contrast 500:1   Vibration IEC68-2-6   Operating Temperature -20° bis 70°C   Features Full function OSD control (englisch)   Built-in Stereo-speakers Built-in Stereo-speakers                                                                                                                                                                                                                                                                                                                                                                                                                                                                                                                                                                                                                                                                                                                                                                                                                                           |  |
| Display : 154 x 93 mm   Video input signal 1.0Vp-p, composite video   Brightness 500 cd/m²   Contrast 500:1   Vibration IEC68-2-6   Operating Temperature 20° bis 70°C   Features Full function OSD control (englisch)   Built-in Stereo-speakers Built-in Stereo-speakers                                                                                                                                                                                                                                                                                                                                                                                                                                                                                                                                                                                                                                                                                                                                                                                                                                                       |  |
| Brightness 500 cd/m²   Contrast 500:1   Vibration IEC68-2-6   Operating Temperature 20° bis 70°C   Features Full function OSD control (englisch)   Built-in Stereo-speakers                                                                                                                                                                                                                                                                                                                                                                                                                                                                                                                                                                                                                                                                                                                                                                                                                                                                                                                                                      |  |
| Contrast 500:1   Vibration IEC68-2-6   Operating Temperature -20° bis 70°C   Features Full function OSD control (englisch)   Built-in Stereo-speakers                                                                                                                                                                                                                                                                                                                                                                                                                                                                                                                                                                                                                                                                                                                                                                                                                                                                                                                                                                            |  |
| Vibration IEC68-2-6   Operating Temperature -20° bis 70°C   Features Full function OSD control (englisch)   Built-in Stereo-speakers                                                                                                                                                                                                                                                                                                                                                                                                                                                                                                                                                                                                                                                                                                                                                                                                                                                                                                                                                                                             |  |
| Operating Temperature -20° bis 70°C<br>Features Full function OSD control (englisch)<br>Built-in Stereo-speakers                                                                                                                                                                                                                                                                                                                                                                                                                                                                                                                                                                                                                                                                                                                                                                                                                                                                                                                                                                                                                 |  |
| Features   Full function OSD control (englisch)     Built-in Stereo-speakers   Built-in Stereo-speakers                                                                                                                                                                                                                                                                                                                                                                                                                                                                                                                                                                                                                                                                                                                                                                                                                                                                                                                                                                                                                          |  |
| Built-in Stereo-speakers                                                                                                                                                                                                                                                                                                                                                                                                                                                                                                                                                                                                                                                                                                                                                                                                                                                                                                                                                                                                                                                                                                         |  |
|                                                                                                                                                                                                                                                                                                                                                                                                                                                                                                                                                                                                                                                                                                                                                                                                                                                                                                                                                                                                                                                                                                                                  |  |
| Auto Power On/Off                                                                                                                                                                                                                                                                                                                                                                                                                                                                                                                                                                                                                                                                                                                                                                                                                                                                                                                                                                                                                                                                                                                |  |
|                                                                                                                                                                                                                                                                                                                                                                                                                                                                                                                                                                                                                                                                                                                                                                                                                                                                                                                                                                                                                                                                                                                                  |  |
| Auto-Dimmer                                                                                                                                                                                                                                                                                                                                                                                                                                                                                                                                                                                                                                                                                                                                                                                                                                                                                                                                                                                                                                                                                                                      |  |
| Earphone-Output (rear side)                                                                                                                                                                                                                                                                                                                                                                                                                                                                                                                                                                                                                                                                                                                                                                                                                                                                                                                                                                                                                                                                                                      |  |
| Automatic switching to rear camera (by signal detection on AV3)                                                                                                                                                                                                                                                                                                                                                                                                                                                                                                                                                                                                                                                                                                                                                                                                                                                                                                                                                                                                                                                                  |  |
| What is included ? - 7" HDMI Touchscreen TFT with Video/Audio-support                                                                                                                                                                                                                                                                                                                                                                                                                                                                                                                                                                                                                                                                                                                                                                                                                                                                                                                                                                                                                                                            |  |
| - Infrared Remote Control                                                                                                                                                                                                                                                                                                                                                                                                                                                                                                                                                                                                                                                                                                                                                                                                                                                                                                                                                                                                                                                                                                        |  |
| - Car dash mounting bracket                                                                                                                                                                                                                                                                                                                                                                                                                                                                                                                                                                                                                                                                                                                                                                                                                                                                                                                                                                                                                                                                                                      |  |
| - Touchscreen pencil                                                                                                                                                                                                                                                                                                                                                                                                                                                                                                                                                                                                                                                                                                                                                                                                                                                                                                                                                                                                                                                                                                             |  |
| - HDMI/Video/Audio/Touchscreen-cable (all-in-one !) 2,5 meters length                                                                                                                                                                                                                                                                                                                                                                                                                                                                                                                                                                                                                                                                                                                                                                                                                                                                                                                                                                                                                                                            |  |
| - Power Adapter f. EU 230V                                                                                                                                                                                                                                                                                                                                                                                                                                                                                                                                                                                                                                                                                                                                                                                                                                                                                                                                                                                                                                                                                                       |  |
| - Cigarette Lighter Adapter                                                                                                                                                                                                                                                                                                                                                                                                                                                                                                                                                                                                                                                                                                                                                                                                                                                                                                                                                                                                                                                                                                      |  |
| - Touchscreen Driver-CD                                                                                                                                                                                                                                                                                                                                                                                                                                                                                                                                                                                                                                                                                                                                                                                                                                                                                                                                                                                                                                                                                                          |  |
| - Manual                                                                                                                                                                                                                                                                                                                                                                                                                                                                                                                                                                                                                                                                                                                                                                                                                                                                                                                                                                                                                                                                                                                         |  |